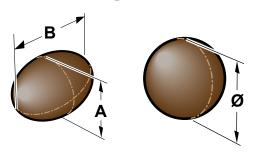

## product size range

| mm  | Α  | В  | Ø  |
|-----|----|----|----|
| min | 14 | 18 | 14 |
| max | 30 | 30 | 30 |

Dimension next or beyond the limits of the above range to be evaluated.