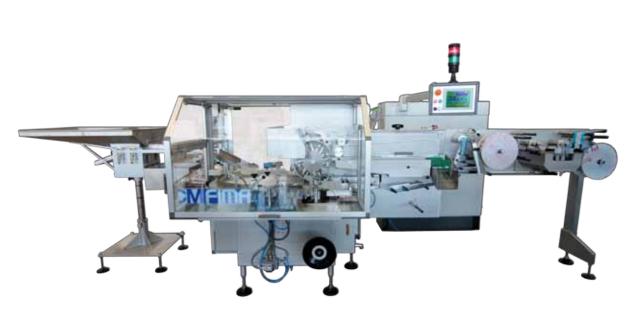

# V-PACK 2 CFU/CDU

multistyle wrapping machines for small chocolate eggs and balls

models

MULTISTYLE high speed wrapping machine for round shaped pralines (small eggs and balls) in double twist and fancy rolled wrapping style with single or double wrapping materials. The machine is equipped with a vibrating hopper and disk to optimize product feeding.

- MULTISTYLE concept thanks to machine MODULARITY
- Suitable for all kind of processed pralines ENROBED, MOULDED, etc.
- Style and/or format CHANGE OVER TIME: less than 45 minutes
- HMI by color graphic Touch Screen
- Possible upgrade with extra wrapping style modules at customer site
- Rolling unit for fancy style
- Servo-driven Paper feeding / No Product No Paper system
- Gently and positively handling of product and wrapping material
- Product always under operator control during both the feeding and the wrapping sequence
- Good accessibility, easy cleaning, maintenance and size change-over operations