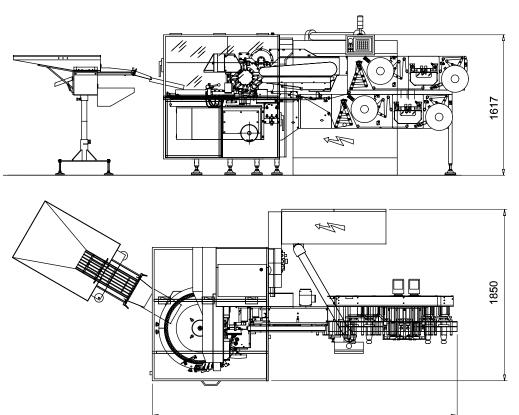

### layout

a company of SACMI

#### CMFima S.r.l.

3450

Via Tolara di sotto, 121/A 40064 | Ozzano dell'Emilia (BO) | Italy Phone +39 051.07 09 011 Fax +39 051.07 09 012 www.cm-fima.com

Layout is only indicative.

www.cm-fima.com info@cm-fima.com