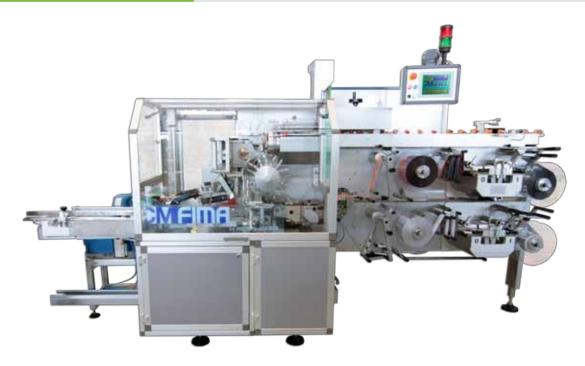

# V-PACK 2 CD/CB4/B

multistyle wrapping machines for flat-base chocolate pralines

#### V-PACK2 CD / CB4 / B

speed up to 650 ppm

models

Multistyle high-speed belt feeding modular wrapping machine for flat-base pralines suitable for the most common wrapping styles. The machine can be equipped with an automatic aligner to optimize product feeding.

- MULTI STYLE concept thanks to the machine MODULARITY
- Suitable for all kinds of processed pralines: ENROBED, MOULDED, EXTRUDED, DEPOSITED, etc.
- Style and/or format CHANGE OVER TIME: less than 45 minutes
- HMI by color graphic Touch Screen
- Possible upgrade with extra wrapping style modules even at customer site
- Servo-driven paper feeding system
- No Product-No Paper device
- Gentle and positive handling of product and wrapping material
- Product always under operator control both during feeding and wrapping sequences
- Good accessibility, easy cleaning, maintenance and size change-over operations