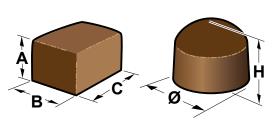

## product size range

| mm  | Α  | В  | C  | Ø  | Н  |
|-----|----|----|----|----|----|
| min | 5  | 18 | 25 | 12 | 22 |
| max | 25 | 35 | 60 | 28 | 35 |

Dimension next or beyond the limits of the above range to be evaluated.