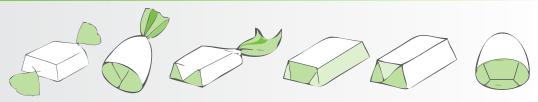

#### V-PACK2 CD / CB4 / B

speed up to 650 ppm

models

Multistyle high-speed belt feeding modular wrapping machine for flat-base pralines suitable for the most common wrapping styles. The machine can be equipped with an automatic aligner to optimize product feeding.

- MULTI STYLE concept thanks to the machine MODULARITY
- Suitable for all kinds of processed pralines: ENROBED, MOULDED, EXTRUDED, DEPOSITED, etc.
- Style and/or format CHANGE OVER TIME: less than 45 minutes
- HMI by color graphic Touch Screen
- Possible upgrade with extra wrapping style modules even at customer site
- Servo-driven paper feeding system
- No Product-No Paper device
- Gentle and positive handling of product and wrapping material
- Product always under operator control both during feeding and wrapping sequences
- Good accessibility, easy cleaning, maintenance and size change-over operations