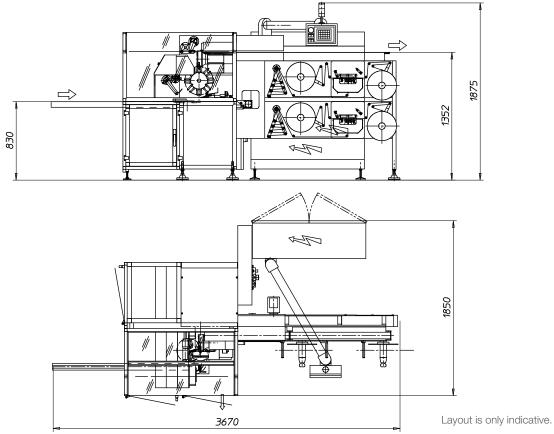

ttom / Hot glue dispenser / Heat sealing device
- Cold seal for "Protected Double Twist"



www.cm-fima.com info@cm-fima.com



#### technical data

|                                       | V-PACK2 CD / CB4 / B |  |
|---------------------------------------|----------------------|--|
| total weight                          | 3000 Kg              |  |
| total installed power                 | 8,5 Kw               |  |
| supply pressure   average consumption | 6 bar   450 NI/min   |  |
| paint                                 | RAL 7035 Gloss 80    |  |

## product size range



| mm  | Α  | В  | C  | Ø  | Н  |
|-----|----|----|----|----|----|
| min | 5  | 18 | 25 | 12 | 22 |
| max | 25 | 35 | 60 | 28 | 35 |

Dimension next or beyond the limits of the above range to be evaluated.

## layout





a company of SACMI

## CMFima S.r.l.

Via Tolara di sotto, 121/A 40064 | Ozzano dell'Emilia (BO) | Italy Phone +39 051.07 09 011 Fax +39 051.07 09 012 www.cm-fima.com



www.cm-fima.com info@cm-fima.com