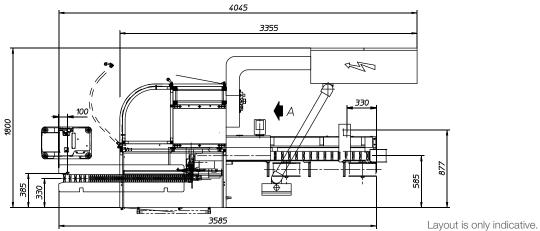

- Date coder integration / Labelling on product bottom / Hot glue dispenser / Heat sealing device



#### technical data

|                                                        | V-PACK2 CB4 RF |  |
|--------------------------------------------------------|----------------|--|
| total weight                                           | 3000 Kg        |  |
| total installed power                                  | 8,5 Kw         |  |
| pply pressure   average consumption 6 bar   450 NI/min |                |  |
| paint RAL 7035 Gloss 80                                |                |  |

# product size range



| mm  | Α  | В  | C  |
|-----|----|----|----|
| min | 4  | 18 | 60 |
| max | 25 | 45 | 95 |

Dimension next or beyond the limits of the above range to be evaluated.

## layout







a company of SACMI

## CMFima S.r.l.

Via Tolara di sotto, 121/A 40064 | Ozzano dell'Emilia (BO) | Italy Phone +39 051.07 09 011 Fax +39 051.07 09 012 www.cm-fima.com



www.cm-fima.com info@cm-fima.com