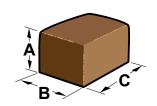

# product size range

| mm  | Α  | В  | C  |
|-----|----|----|----|
| min | 4  | 18 | 60 |
| max | 25 | 45 | 95 |

Dimension next or beyond the limits of the above range to be evaluated.