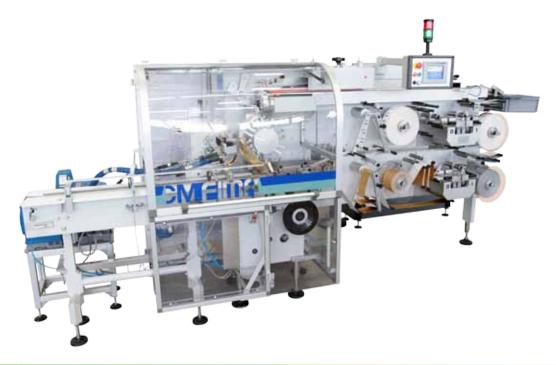

# V-PACK 2 CB4 RF

multistyle wrapping machines for small chocolate bars and tablets

### V-PACK2 CB4 RF

speed up to 450-500 ppm

High-speed belt feeding modular machine designed to wrap small chocolate bars and tablets tin Envelope or Wallet style, with single or double wrapping materials, with or without glue. The machine can be equipped even to wrap chocolate products in Bunch and Double Twist style.

- MULTI STYLE concept thanks to the machine MODULARITY
- Suitable for all kinds of processed pralines
- Style and/or format CHANGE OVER TIME: less than 45 minutes
- HMI by color graphic Touch Screen
- Possible upgrade with extra wrapping style modules even at customer site
- Servo-driven paper feeding system
- No Product-No Paper device
- Properly oriented product outfeed on belt
- System for different cutting lengths between outer and inner wrapping materials
- Gentle and positive handling of product and wrapping material
- Product always under operator control both during feeding and wrapping sequences
- Good accessibility, easy cleaning, maintenance and size change-over operations