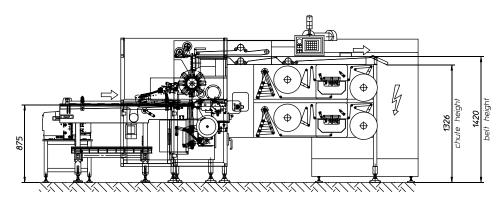

s
- Date coder integration / Labelling on product bottom / Hot glue dispenser / Heat sealing device



#### technical data

|                                                        | V-PACK2 CB4 RF |  |
|--------------------------------------------------------|----------------|--|
| total weight                                           | 3000 Kg        |  |
| total installed power                                  | 8,5 Kw         |  |
| pply pressure   average consumption 6 bar   450 NI/min |                |  |
| paint RAL 7035 Gloss 80                                |                |  |

# product size range



| mm  | Α  | В  | C  |
|-----|----|----|----|
| min | 4  | 18 | 60 |
| max | 25 | 45 | 95 |

Dimension next or beyond the limits of the above range to be evaluated.

## layout







a company of SACMI

## CMFima S.r.l.

Via Tolara di sotto, 121/A 40064 | Ozzano dell'Emilia (BO) | Italy Phone +39 051.07 09 011 Fax +39 051.07 09 012 www.cm-fima.com



www.cm-fima.com info@cm-fima.com