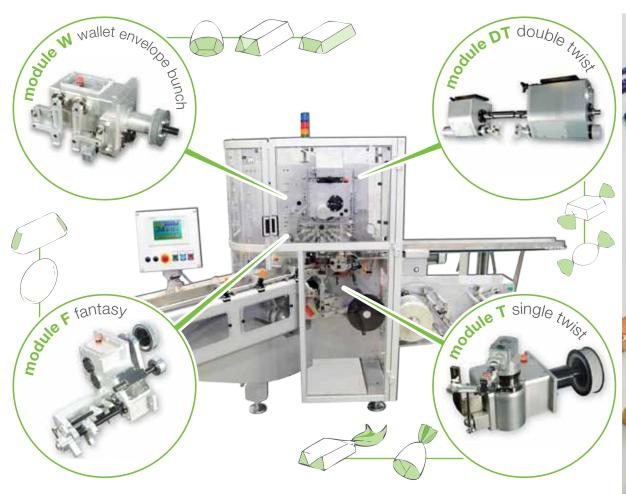

# **SWEET MAGIC**

multystile wrapping machine for chocolate pralines

SWEET MAGIC is a MULTYSTYLE wrapper for chocolate pralines. Its peculiar modularity is conceived to complete the basic SM machine with up to 4 different wrapping units, enabling to obtain many different wrapping styles. The machine may be equipped with an automatic aligner and/or vibrating hopper to optimize product feeding.

- MULTISTYLE concept thanks to its MODULARITY
- Suitable for all kind of processed pralines: ENROBED, MOULDED, EXTRUDED, DEPOSITED, etc.
- Style &/or format CHANGE OVER TIME: less than 45 minutes
- HMI by color graphic Touch Screen / On-board electrical cabinet
- Possible upgrading with extra wrapping style modules even at customer site
- Servo-driven paper feeding system / No Product No Paper device / Pneumatic reel holder device
- Gentle and positive handling of product and wrapping material
- Product always under operator control during both feeding and wrapping sequences
- Good accessibility, easy cleaning, maintenance and size change-over operations
- Automatic splicer for outer &/or inner wrapping material
- Spliced product reject/device
- System for different cutting length between outer and inner wrapping material
- Properly oriented product outfeed on belt
- Predisposition for cooling system on feeding belts
- Date coder integration / Labelling on product bottom / Hot glue dispenser / Heat sealing device
- Cold seal for "protected Double Twist" / Rolling unit for small balls and eggs