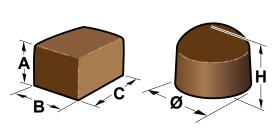

#### product size range

| mm  | Α  | В  | C  | Ø  | Н  |
|-----|----|----|----|----|----|
| min | 5  | 18 | 25 | 14 | 18 |
| max | 25 | 38 | 60 | 30 | 30 |

Dimension next or beyond the limits of the above range to be evaluated.