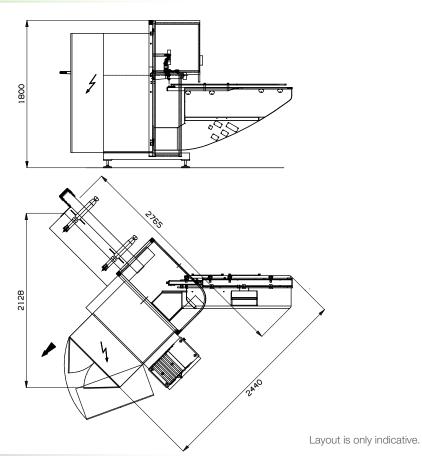

g unit for small balls and eggs

optionals

standard feautures

www.cm-fima.com info@cm-fima.com







WRAPPING

PRIMARY PACKAGING SECONDARY PACKAGING



#### technical data

|                                       | SWEET MAGIC        |
|---------------------------------------|--------------------|
| total weight                          | 2000 Kg            |
| total installed power                 | 7,5 Kw             |
| supply pressure   average consumption | 6 bar   150 NI/min |
| paint                                 | RAL 7035 Gloss 80  |

#### product size range



| mm  | Α  | В  | C  | Ø  | Н  |
|-----|----|----|----|----|----|
| min | 5  | 18 | 25 | 14 | 18 |
| max | 25 | 38 | 60 | 30 | 30 |

Dimension next or beyond the limits of the above range to be evaluated.

### layout





a company of SACMI

## CMFima S.r.l.

Via Tolara di sotto, 121/A 40064 | Ozzano dell'Emilia (BO) | Italy Phone +39 051.07 09 011 Fax +39 051.07 09 012 www.cm-fima.com



www.cm-fima.com info@cm-fima.com