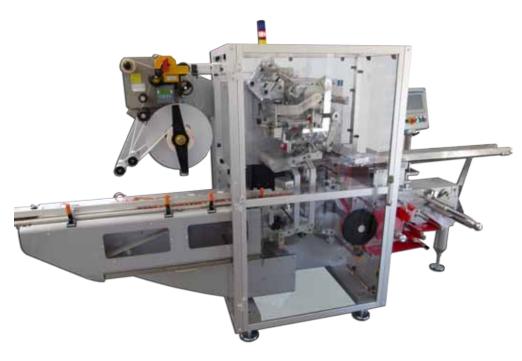

# **SM STRIP**

wrapping machine for chocolate pralines in strip style

#### SM STRIP

models

speed up to 250 ppm

Special version of the SM machine designed to wrap chocolate pralines in Reverse Bunch style with a label closing the neck of the tuft.

The machine can be equipped with an automatic aligner or a vibrating hopper to optimize product feeding.

- Suitable for all kinds of processed pralines
- Format CHANGE OVER TIME: less than 45 minutes
- Patented unit applying labels on the tuft neck
- HMI by color graphic Touch Screen
- Possible upgrade with extra wrapping style modules to be evaluated case by case
- Servo-driven paper feeding system
- No Product No Paper device
- Pneumatic reel holder device
- On-board electrical cabinet
- Gentle and positive handling of product and wrapping material
- Product always under operator control both during feeding and wrapping sequences
- Good accessibility, easy cleaning, maintenance and size change-over operations