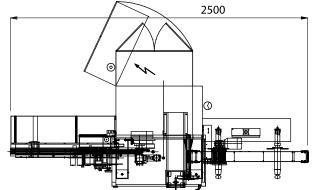

ge-over operations

otionals

standard feautures

- Automatic splicer for outer & /or inner wrapping material
- Spliced product reject device

www.cm-fima.com info@cm-fima.com





MOULDIN

WRAPPING



#### technical data

|                                       | SM STRIP           |
|---------------------------------------|--------------------|
| total weight                          | 2000 Kg            |
| total installed power                 | 7,5 Kw             |
| supply pressure   average consumption | 6 bar   150 NI/min |
| paint                                 | RAL 7035 Gloss 80  |

#### product size range



| mm  | Ø  | Н  |  |
|-----|----|----|--|
| min | 14 | 18 |  |
| max | 30 | 30 |  |

Dimension next or beyond the limits of the above range to be evaluated.

## layout





Layout is only indicative.



a company of **% SACM** 

### CMFima S.r.l.

Via Tolara di sotto, 121/A 40064 | Ozzano dell'Emilia (BO) | Italy Phone +39 051.07 09 011 Fax +39 051.07 09 012 www.cm-fima.com



www.cm-fima.com info@cm-fima.com