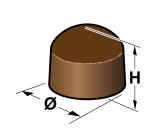

#### product size range

| mm  | Ø  | Н  |  |
|-----|----|----|--|
| min | 14 | 18 |  |
| max | 30 | 30 |  |

Dimension next or beyond the limits of the above range to be evaluated.