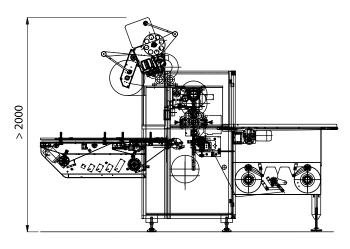

ange-over operations

otionals

standard feautures

- Automatic splicer for outer & /or inner wrapping material
- Spliced product reject device

www.cm-fima.com info@cm-fima.com





MOULDIN

WRAPPING



#### technical data

|                                       | SM STRIP           |
|---------------------------------------|--------------------|
| total weight                          | 2000 Kg            |
| total installed power                 | 7,5 Kw             |
| supply pressure   average consumption | 6 bar   150 NI/min |
| paint                                 | RAL 7035 Gloss 80  |

#### product size range



| mm  | Ø  | Н  |  |
|-----|----|----|--|
| min | 14 | 18 |  |
| max | 30 | 30 |  |

Dimension next or beyond the limits of the above range to be evaluated.

## layout





Layout is only indicative.



a company of **% SACM** 

### CMFima S.r.l.

Via Tolara di sotto, 121/A 40064 | Ozzano dell'Emilia (BO) | Italy Phone +39 051.07 09 011 Fax +39 051.07 09 012 www.cm-fima.com



www.cm-fima.com info@cm-fima.com