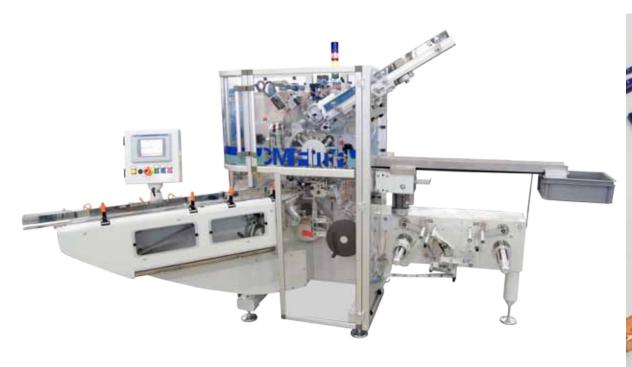

## **SM STICKER**

wrapping machine for pralines in bunch style + bottom sticker

#### **SM STICKER**

speed up to 250 ppm

Special version of the SM machine designed to wrap chocolate pralines in Bunch style with a sticker on product bottom. The sticker shape may feature the product, making it unique and attractive. The machine can be equipped with an automatic aligner or a pick & place system to optimize product feeding.

- Suitable for all kinds of processed pralines
- Format CHANGE OVER TIME: less than 45 minutes
- Special unit applying a sticker on product bottom
- HMI by color graphic Touch Screen
- Possible upgrade with extra wrapping style modules to be evaluated case by case
- Servo-driven paper feeding system / No Product No Paper device
- Hot glue dispenser
- Pneumatic reel holder device
- On-board electrical cabinet
- Gentle and positive handling of product and wrapping material
- Product always under operator control both during feeding and wrapping sequences
- Good accessibility, easy cleaning, maintenance and size change-over operations