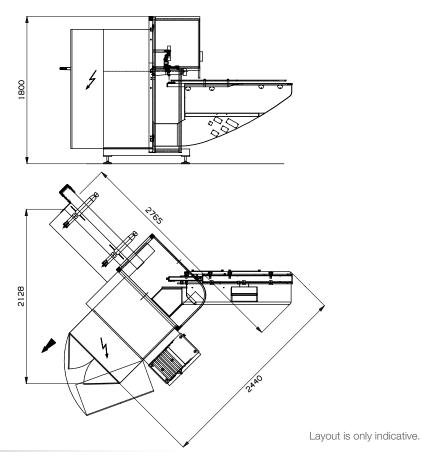

onals

standard feautures

models

- Automatic splicer for outer & /or inner wrapping material
- Spliced product reject device







MOULDING

WRAPPING



#### technical data

|                                       | SM STICKER         |
|---------------------------------------|--------------------|
| total weight                          | 2000 Kg            |
| total installed power                 | 7,5 Kw             |
| supply pressure   average consumption | 6 bar   150 NI/min |
| paint                                 | RAL 7035 Gloss 80  |

### product size range



| mm  | Α  | В  | C  | Ø  | Н  |
|-----|----|----|----|----|----|
| min | 8  | 13 | 15 | 14 | 18 |
| max | 20 | 26 | 35 | 30 | 30 |

Dimension next or beyond the limits of the above range to be evaluated.

### layout





a company of SACMI

#### CMFima S.r.l.

Via Tolara di sotto, 121/A 40064 | Ozzano dell'Emilia (BO) | Italy Phone +39 051.07 09 011 Fax +39 051.07 09 012 www.cm-fima.com



www.cm-fima.com info@cm-fima.com