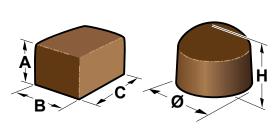

### product size range

| mm  | Α  | В  | C  | Ø  | Н  |
|-----|----|----|----|----|----|
| min | 8  | 13 | 15 | 14 | 18 |
| max | 20 | 26 | 35 | 30 | 30 |

Dimension next or beyond the limits of the above range to be evaluated.