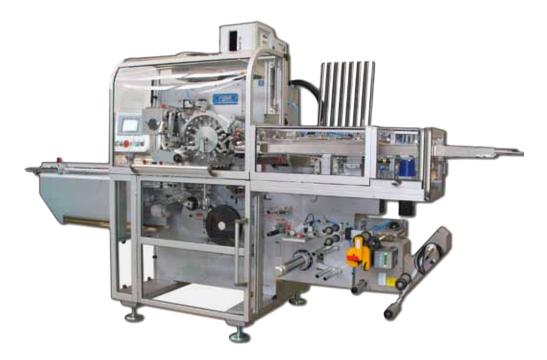

## **SM PMAX**

wrapping machine for chocolate pralines in bunch style + paper cup

## SM PMAX speed up to 250 ppm

models

Special version of the SM wrapping machine developed to wrap chocolate pralines in Bunch Style + Paper Cup containing the product.

The machine can be equipped with an automatic aligner or a vibrating hopper to optimize product feeding.

- Suitable for all kinds of processed pralines
- Format CHANGE OVER TIME: less than 45 minutes
- HMI by color graphic Touch Screen
- Possible upgrade with extra wrapping style modules to be evaluated case by case
- Servo-driven paper feeding system
- Hot glue dispenser
- No Product No Paper device
- Pneumatic reel holder device
- On-board electrical cabinet
- Gentle and positive handling of product and wrapping material
- Product always under operator control during both feeding and the wrapping sequences
- Good accessibility, easy cleaning, maintenance and size change-over operations
- Automatic splicer for outer & /or inner wrapping material
   Spliced product reject device
  - Spliced product reject device
  - Labelling system for applying a small sticker on top of the product