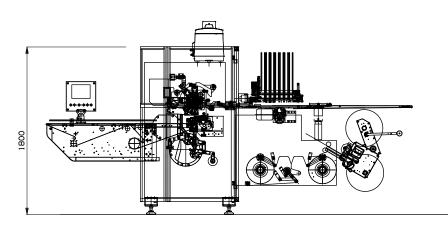

COCOA PROCESSING CHOCOLATE PREPARATION

product size range

 Ø
 H

 III
 14
 18

 IIII
 30
 30

Dimension next or beyond the limits of the above range to be evaluated.

layout

a company of **SACM** 