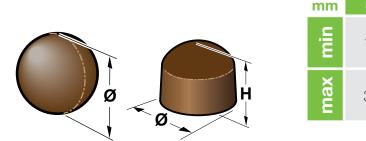

COCOA PROCESSING CHOCOLATE PREPARATION

product size range

 Ø
 H

 III
 14
 18

 IIII
 30
 30

Dimension next or beyond the limits of the above range to be evaluated.

layout

a company of **SACM** 