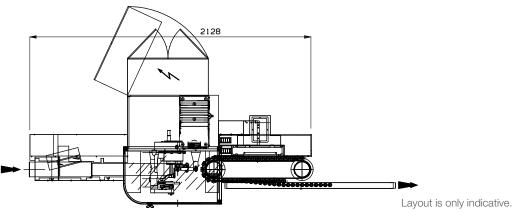

COCOA PROCESSING CHOCOLATE PREPARATION

product size range

 Ø
 H

 III
 14
 18

 IIII
 30
 30

Dimension next or beyond the limits of the above range to be evaluated.

layout

a company of **SACM** 