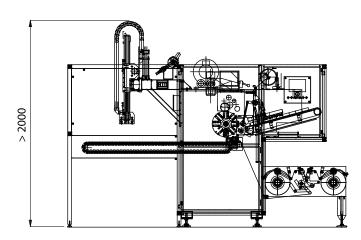

device
- Date coder integration

Only for SM HF version:

Device to wrap with 'crimped edges' / String applicator



CHOCOLATE PREPARATION





#### technical data

|                                       | SM HF & EGG        |  |
|---------------------------------------|--------------------|--|
| total weight 2150 Kg                  |                    |  |
| total installed power                 | 7,5 Kw             |  |
| supply pressure   average consumption | 6 bar   160 NI/min |  |
| paint RAL 7035 Gloss 80               |                    |  |

## product size range



| mm  | Α  | В   | Ø*  |
|-----|----|-----|-----|
| min | 20 | 30  | 150 |
| max | 45 | 150 | 225 |

\* | MAX for easter eggs

Dimension next or beyond the limits of the above range to be evaluated.

### layout





Layout is only indicative.



a company of **% SACM** 

#### CMFima S.r.l.

Via Tolara di sotto, 121/A 40064 | Ozzano dell'Emilia (BO) | Italy Phone +39 051.07 09 011 Fax +39 051.07 09 012 www.cm-fima.com



www.cm-fima.com info@cm-fima.com