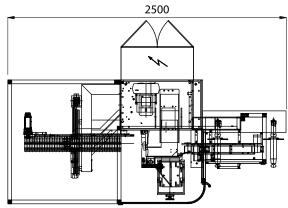

evice
- Date coder integration

Only for SM HF version:

Device to wrap with 'crimped edges' / String applicator



CHOCOLATE PREPARATION





#### technical data

|                                       | SM HF & EGG        |  |
|---------------------------------------|--------------------|--|
| total weight 2150 Kg                  |                    |  |
| total installed power                 | 7,5 Kw             |  |
| supply pressure   average consumption | 6 bar   160 NI/min |  |
| paint RAL 7035 Gloss 80               |                    |  |

## product size range



| mm  | Α  | В   | Ø*  |
|-----|----|-----|-----|
| min | 20 | 30  | 150 |
| max | 45 | 150 | 225 |

\* | MAX for easter eggs

Dimension next or beyond the limits of the above range to be evaluated.

### layout





Layout is only indicative.



a company of **% SACM** 

#### CMFima S.r.l.

Via Tolara di sotto, 121/A 40064 | Ozzano dell'Emilia (BO) | Italy Phone +39 051.07 09 011 Fax +39 051.07 09 012 www.cm-fima.com



www.cm-fima.com info@cm-fima.com