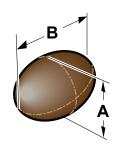

## product size range

| mm  | Α  | В   | Ø*  |
|-----|----|-----|-----|
| min | 20 | 30  | 150 |
| max | 45 | 150 | 225 |

\* | MAX for easter eggs

Dimension next or beyond the limits of the above range to be evaluated.