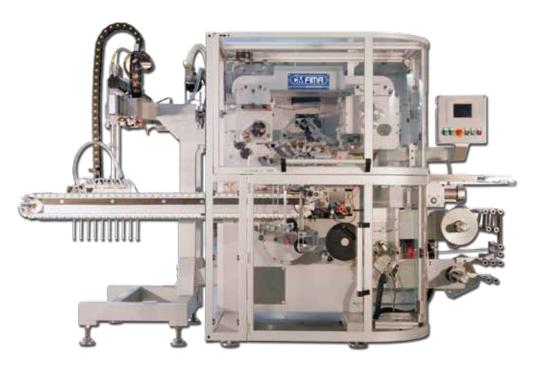

## **SM HF & EGG**

wrapping machine for hollow figures and surprise eggs

SM HF speed up to 250 ppm

SM EGG speed up to 250 ppm

SM FLEX EGG speed up to 60 ppm

Special version of the SM machine designed to wrap hollow products and chocolate eggs. Each version is dedicated to a specific product (Hollow figures, Surprise egg, Easter egg) in fancy stile with alufoil.

The machine is equipped with a Pick & Place system and pocket belt to optimize product feeding by countermoulds.

- Format CHANGE OVER TIME: less than 45 minutes
- HMI by color graphic Touch Screen
- 2-axis Pick & Place robot equipped with suction cups
- Pocketed feeding belt
- Servo-driven Paper feeding / No Product No Paper system
- Gently and positively handling of product and wrapping material
- Product is always under operator control during both the feeding and the wrapping sequence
- Good accessibility, easy cleaning, maintenance and size change-over operations

optionals

standard feautures

models

- Automatic splicer for outer &/or inner wrapping material
- Spliced product reject device
- Date coder integration

Only for SM HF version:

Device to wrap with 'crimped edges' / String applicator