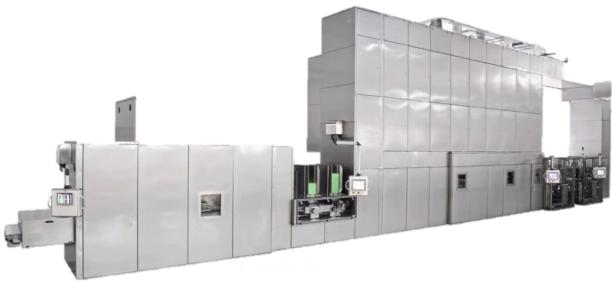

# **MULTICAVEMIL**

### **Continuous-motion moulding lines**

High level of performance and reliability are the distinctive features of these plants, with productions ranging from the small 5gr. piece to the 5kg. chocolate block.

#### Its modular construction allows:

- Highly reliable and efficient machines 24 x 7
- Short delivery time

STANDARD FEATURES

- Quick installation and faster production start-up
- Easy accessibility to all the plant's parts for cleaning and maintenance
- Low-cost maintenance
- High durability components
- Fast and easy format change

#### Highly capacity lines with the following features:

- Total reliability and high efficiency typical of the continuous moving equipment
- Smooth and precise mould transfer with patented mould carrier with pins
- Mould transport completely servodriven
- Possibility to insert standard piston-moulding depositors, CORE™ depositor and rotary-moulding depositors servodriven
- Poligonal demoulding for an absolute smooth product transfer
- Electronically programmable recipes
- Easy management of a wide variety of technologies
- Energy savings
- Possibility to manufacture customized lines adaptable to the final users' requirements