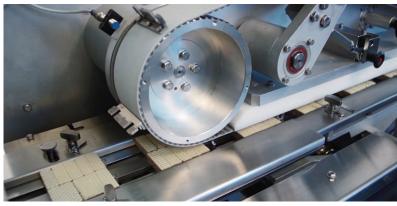

### Flow-wrapping machine for wafer biscuits

- Special (patent pending) in-line feeding system with portioning of wafers in order to form packs
- Gentle handling of the products even at high speeds
- Available with JTEVO and JTPRO version

### **Feeding systems features:**

- Cantilevered execution
- Easy change over
- All parts in contact with the products are in stainless steel
- Safety and Electrical norms according to CE standards
- Servomotor powered
- Tool-less conveyor belt replacement