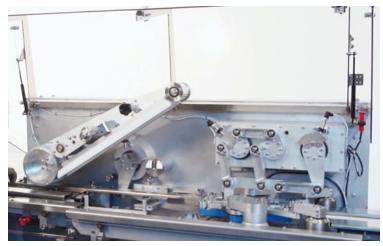

### **Feeding systems features:**

- Cantilevered execution
- Easy change over
- All parts in contact with the products are in stainless steel
- Safety and Electrical norms according to CE standards
- Servomotor powered
- Tool-less conveyor belt replacement

#### Flowpack features:

- Medium/High perfomances
- Integrated electric panel (flowpack + feeding)
- Ergonomics for reel loading
- Easy cleaning and maintenance
- Easy change over
- Crimper easily interchangeable