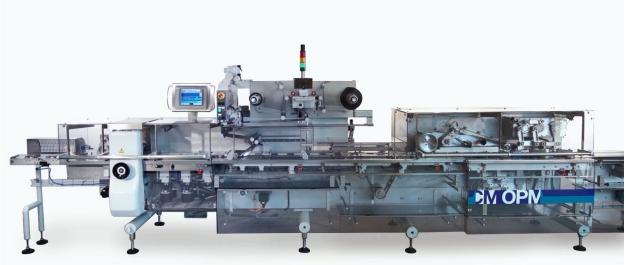

### **FLOWPACK WAFER**

Flow wrappers for wafer biscuits

Up to 300 products/min

### Flow-wrapping machine for wafer biscuits

- Special (patent pending) in-line feeding system with portioning of wafers in order to form packs
- Gentle handling of the products even at high speeds
- Available with JTEVO and JTPRO version

### **LAYOUT**