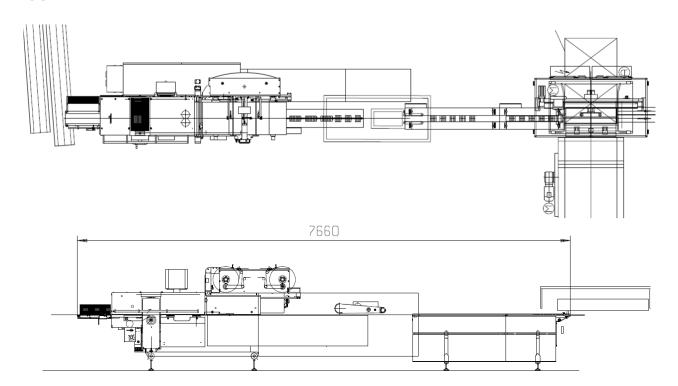

biscuits





Up to 300 products/min

### Flow-wrapping machine for wafer biscuits

- Special (patent pending) in-line feeding system with portioning of wafers in order to form packs
- Gentle handling of the products even at high speeds
- Available with JTEVO and JTPRO version

# STANDARD FEATURES

### **Feeding systems features:**

- Cantilevered execution
- Easy change over
- All parts in contact with the products are in stainless steel
- Safety and Electrical norms according to CE standards
- Servomotor powered
- Tool-less conveyor belt replacement

#### Flowpack features:

- Medium/High perfomances
- Integrated electric panel (flowpack + feeding)
- Ergonomics for reel loading
- Easy cleaning and maintenance
- Easy change over
- Crimper easily interchangeable











### **LAYOUT**