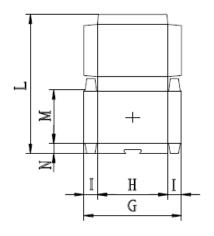

## **BLANKS DIMENSIONS**

| BLANKS DIMENSIONS<br>FEL-S1 SINGLE FORMAT |      |      |     |      |      |     |  |  |  |
|-------------------------------------------|------|------|-----|------|------|-----|--|--|--|
|                                           | A    | В    | С   | D    | E    | F   |  |  |  |
| max.                                      | 750  | 600  | 200 | 1190 | 1000 | 200 |  |  |  |
| min.                                      | 200  | 100  | 25  | 180  | 100  | 25  |  |  |  |
|                                           | G    | н    | - 1 | L    | М    | N   |  |  |  |
| max.                                      | 1190 | 1000 | 200 | 750  | 600  | 200 |  |  |  |
| min.                                      | 200  | 100  | 25  | 180  | 50   | 25  |  |  |  |

| E          | Е  |
|------------|----|
| _ <u> </u> | T  |
| D          | _  |
|            | ED |

| BLANKS DIMENSIONS<br>FEL-D2 DOUBLE FORMAT |     |     |     |     |     |     |  |  |  |
|-------------------------------------------|-----|-----|-----|-----|-----|-----|--|--|--|
|                                           | A   | В   | С   | D   | E   | F   |  |  |  |
| max.                                      | 750 | 600 | 200 | 550 | 370 | 200 |  |  |  |
| min.                                      | 200 | 100 | 25  | 180 | 100 | 25  |  |  |  |
|                                           | G   | н   | 1   | L   | М   | N   |  |  |  |
| max.                                      | 550 | 370 | 200 | 750 | 600 | 200 |  |  |  |
| min.                                      | 200 | 100 | 25  | 180 | 50  | 25  |  |  |  |