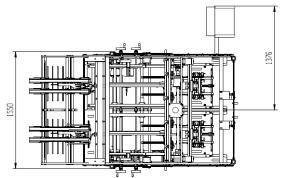

| T  |
| D          | _  |
|            | ED |

| BLANKS DIMENSIONS<br>FEL-D2 DOUBLE FORMAT |     |     |     |     |     |     |  |  |  |
|-------------------------------------------|-----|-----|-----|-----|-----|-----|--|--|--|
|                                           | A   | В   | С   | D   | E   | F   |  |  |  |
| max.                                      | 750 | 600 | 200 | 550 | 370 | 200 |  |  |  |
| min.                                      | 200 | 100 | 25  | 180 | 100 | 25  |  |  |  |
|                                           | G   | н   | 1   | L   | М   | N   |  |  |  |
| max.                                      | 550 | 370 | 200 | 750 | 600 | 200 |  |  |  |
| min.                                      | 200 | 100 | 25  | 180 | 50  | 25  |  |  |  |



## **LAYOUT**