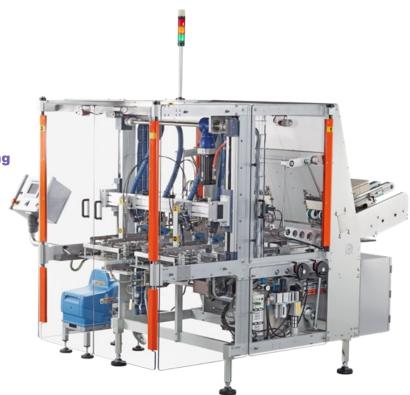

## F-EL Electronic box forming machine

One of the most compact and reliable vertical box erector on the market for hot melt glued boxes:

- One, two and three forming heads
- Compact design
- Highly reliable
- Quick changeover

- Blank magazine with side loading and active pressure control system, 900 mm long,
   adjustable in width and height by hand-wheels with position indicator
- Blank extraction system from the magazine with servo-drive, pick-up arm with suction cups
- Blank transferring system with mechanical "positive" and servo-drive
- Blank plunger with vertical movement and servo-drive, easily exchangeable
- Female format with adjustable rollers for box folding and sealing, fitted on a manually easily exchangeable frame
- Automatic hot-melt dispenser, completed with hoses and spraying guns, fitted on adjustable supports with position indicators
- Automatic downstream backlog control (empty boxes)
- Alluminium frame, with floor levelling feet
- Openable safety guards made of transparent polycarbonate
- On-board electrical cabinet equipped with PLC
- MMI touch panel interface for recipe selection, fault display and parameter editing