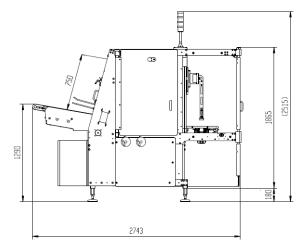

</u> | T  |
| D          | _  |
|            | ED |

| BLANKS DIMENSIONS<br>FEL-D2 DOUBLE FORMAT |     |     |     |     |     |     |  |  |  |
|-------------------------------------------|-----|-----|-----|-----|-----|-----|--|--|--|
|                                           | A   | В   | С   | D   | E   | F   |  |  |  |
| max.                                      | 750 | 600 | 200 | 550 | 370 | 200 |  |  |  |
| min.                                      | 200 | 100 | 25  | 180 | 100 | 25  |  |  |  |
|                                           | G   | н   | 1   | L   | М   | N   |  |  |  |
| max.                                      | 550 | 370 | 200 | 750 | 600 | 200 |  |  |  |
| min.                                      | 200 | 100 | 25  | 180 | 50  | 25  |  |  |  |



## **LAYOUT**