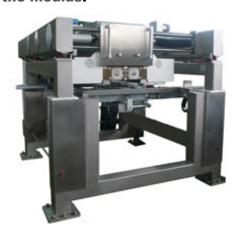

#### **MLP PISTON DEPOSITOR**

- Touch screen panel
- Single or double, fixed or mobile head versions
- Side extraction as a standard for easy cleaning
- Piston blocks easily replaceable
- Stand alone version available
- It can be easily integrated on new or existing plants

#### **MLP**

Servo-driven extractable depositor for cleaning and maintenance

Weight-controlled dosing of products in the moulds is achieved through adjustment of the pistons stroke, driven by Brushless servomotors and regulated by operator panel.

The depositor is suitable for the dosing of masses with high viscosity content with or without inclusions.