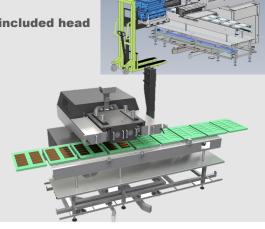

# CORE

## **State-of-the-art Piston depositors**

Designed for tool-less replacement of the CORE Group (piston block, hopper, dosing plate and minipallet) and production change in less than 10 min.

No contamination between different productions (white/dark chocolate,water/fat based cream or point/ribbon depositing), achievable only with one depositor, avoiding extended downtimes.

Completely removable and modular unit electronically driven, included head vertical movement servo driven.

Available in 650 and 1000 on our moulding line or stand alone versions.

AVAILABLE ALSO THE NEW AERO CORE VERSION FOR AERATED MASSES, WITH NEW AILP TECHNOLOGY (ALWAYS IN-LINE PISTONS)