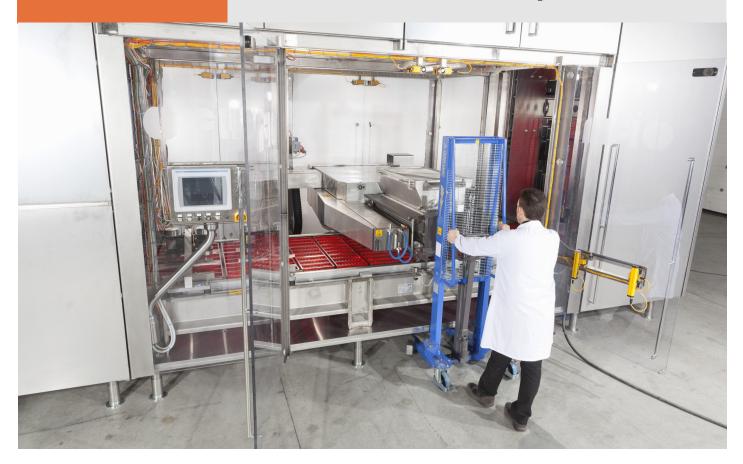

# CORE

## **State-of-the-art Piston depositors**

Designed for tool-less replacement of the CORE Group (piston block, hopper, dosing plate and minipallet) and production change in less than 10 min.

No contamination between different productions (white/dark chocolate,water/fat based cream or point/ribbon depositing), achievable only with one depositor, avoiding extended downtimes.

Completely removable and modular unit electronically driven, included head vertical movement servo driven.

Available in 650 and 1000 on our moulding line or stand alone versions.

AVAILABLE ALSO THE NEW AERO CORE VERSION FOR AERATED MASSES, WITH NEW AILP TECHNOLOGY (ALWAYS IN-LINE PISTONS)