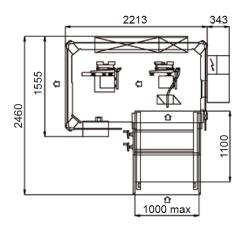

- Electro-welded painted frame, with floor levelling feet
  - Openable safety guards made of transparent polycarbonate
  - Carton magazine with side loading features, pneumatic infeed indexer with controlled pressure,
  - 1.100 mm long, adjustable in width and height by handwheels with gauges indicator
  - Carton extracting arm from the magazine, installed on a mobile trolley that erects the cartons and folds front and back flaps by "positive" motion
  - Electro-pneumatic system to seal the four lower flaps, complete with Automatic Hot Melt Glue Dispenser including two guns and two glue distribution hoses
  - On-board electrical cabinet equipped with Siemens or Allen Bradley PLC
  - MMI touch panel interface for recipe selection, fault display and parameter editing
  - Speed: up to 18 cases per minute, depending on case size and cardboard quality

|      | A   | В   | С   |
|------|-----|-----|-----|
| Min. | 200 | 150 | 125 |
| Max. | 600 | 400 | 400 |

**Case Erectors** 

CE-E

PRIMARY