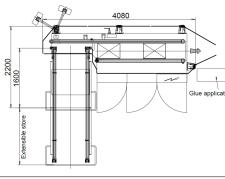

- Electro-welded painted frame, with floor levelling feet
  - Openable safety guards made of transparent polycarbonate
  - Carton magazine with side loading features, pneumatic infeed indexer with controlled pressure,
  - 1.100 mm long, adjustable in width and height by handwheels with gauges indicator
  - Carton extracting arm from the magazine, installed on a mobile trolley that erects the cartons and folds front and back flaps by "positive" motion
  - Electro-pneumatic system to seal the four lower flaps, complete with Automatic Hot Melt Glue Dispenser including two guns and two glue distribution hoses
  - On-board electrical cabinet equipped with Siemens or Allen Bradley PLC
  - MMI touch panel interface for recipe selection, fault display and parameter editing
  - Speed: up to 18 cases per minute, depending on case size and cardboard quality