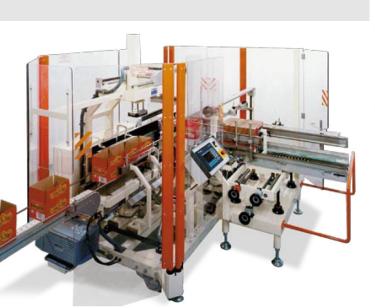

**CE-HMC** 

**Case Erectors** 

PRIMARY

## SECONDARY PACKAGING

American style (RSC) case erector for pre-glued blanks:

- Hot melt gluing
- Compact design
- Easy production changeover
- On board electrical panel
- Hygienic design
- Quick changeover

- Electro-welded painted frame, with floor levelling feet
  - Openable safety guards made of transparent polycarbonate
  - Carton magazine with side loading features, pneumatic infeed indexer with controlled pressure,
  - 1.100 mm long, adjustable in width and height by handwheels with gauges indicator
  - Carton extracting arm from the magazine, installed on a mobile trolley that erects the cartons and folds front and back flaps by "positive" motion
  - Electro-pneumatic system to seal the four lower flaps, complete with Automatic Hot Melt Glue Dispenser including two guns and two glue distribution hoses
  - On-board electrical cabinet equipped with Siemens or Allen Bradley PLC
  - MMI touch panel interface for recipe selection, fault display and parameter editing
  - Speed: up to 18 cases per minute, depending on case size and cardboard quality