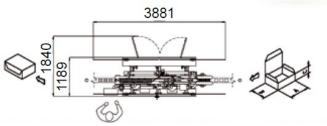

### **TECHNICAL FEATURES**

BC1

Layout of a typical 1 Flap Box closer (BC1) (mirror version available)

| MODEL |        | SPEED* |        |     |        |     |           |
|-------|--------|--------|--------|-----|--------|-----|-----------|
|       | A (mm) |        | B (mm) |     | C (mm) |     | (box/min) |
|       | min    | max    | min    | max | min    | max |           |
| BC1   | 100    | 300    | 80     | 240 | 25     | 120 | up to 120 |