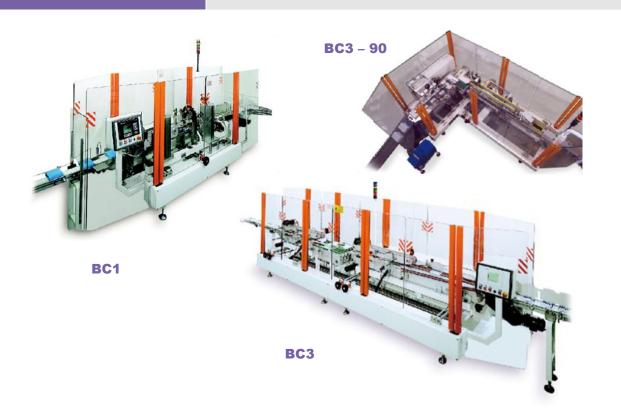

# **BC**Box Closing

CM-OPM manufactures high quality hot melt box closers to seal 1 or 3 flaps boxes erected from a flat blank.

The range of products is composed as follows:

- BC1 is a one flap box closer (Shaftless operations driven by 3 servomotors)
- BC3 is a three flap box closer (Shaftless operations driven by 7 servomotors)
- BC3-90 is a compact three flaps box closer with a 90° exit (Shaftless operations driven by 5 servomotors)

## • Hygienic design

- Electro-welded painted structure, with floor levelling feet
- Hot melt glue dispenser, with adjustable guns
- On-board electrical cabinet equipped with PLC
- MMI touch panel interface for recipe selection, fault display and parameter editing
- Openable safety guards made of transparent polycarbonate
- Stainless steel execution available