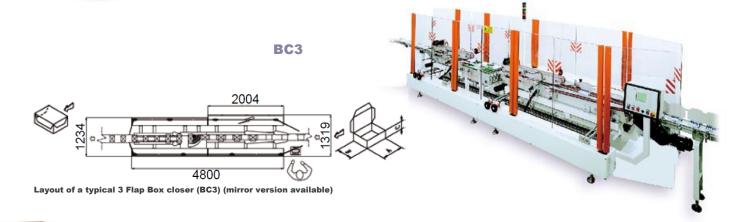

# **BC**Box Closing

CM-OPM manufactures high quality hot melt box closers to seal 1 or 3 flaps boxes erected from a flat blank.

The range of products is composed as follows:

- BC1 is a one flap box closer (Shaftless operations driven by 3 servomotors)
- BC3 is a three flap box closer (Shaftless operations driven by 7 servomotors)
- BC3-90 is a compact three flaps box closer with a 90° exit (Shaftless operations driven by 5 servomotors)

### **TECHNICAL FEATURES**

BC1

Layout of a typical 1 Flap Box closer (BC1) (mirror version available)

| MODEL |        | SPEED* |        |     |        |     |           |
|-------|--------|--------|--------|-----|--------|-----|-----------|
|       | A (mm) |        | B (mm) |     | C (mm) |     | (box/min) |
|       | min    | max    | min    | max | min    | max |           |
| BC1   | 100    | 300    | 80     | 240 | 25     | 120 | up to 120 |

<sup>\*</sup> Speed subject to box dimensions and cardboard quality

| MODEL  |        | SPEED* |        |     |        |     |           |
|--------|--------|--------|--------|-----|--------|-----|-----------|
|        | A (mm) |        | B (mm) |     | C (mm) |     | (box/min) |
|        | min    | max    | min    | max | min    | max |           |
| вс3    | 120    | 300    | 80     | 250 | 25     | 120 | 160       |
| BC3-90 | 100    | 300    | 60     | 300 | 20     | 150 | 90        |