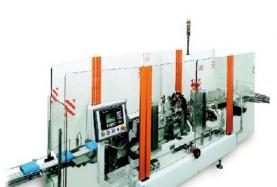

# **BC**Box Closing

CM-OPM manufactures high quality hot melt box closers to seal 1 or 3 flaps boxes erected from a flat blank.

The range of products is composed as follows:

- BC1 is a one flap box closer (Shaftless operations driven by 3 servomotors)
- BC3 is a three flap box closer (Shaftless operations driven by 7 servomotors)
- BC3-90 is a compact three flaps box closer with a 90° exit (Shaftless operations driven by 5 servomotors)

### **TECHNICAL FEATURES**

BC1

Layout of a typical 1 Flap Box closer (BC1) (mirror version available)

| MODEL |        | SPEED* |        |     |        |     |           |
|-------|--------|--------|--------|-----|--------|-----|-----------|
|       | A (mm) |        | B (mm) |     | C (mm) |     | (box/min) |
|       | min    | max    | min    | max | min    | max |           |
| BC1   | 100    | 300    | 80     | 240 | 25     | 120 | up to 120 |