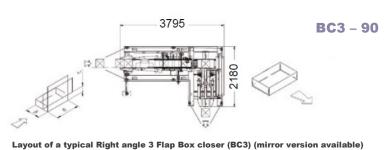

# **BC**Box Closing

CM-OPM manufactures high quality hot melt box closers to seal 1 or 3 flaps boxes erected from a flat blank.

The range of products is composed as follows:

- BC1 is a one flap box closer (Shaftless operations driven by 3 servomotors)
- BC3 is a three flap box closer (Shaftless operations driven by 7 servomotors)
- BC3-90 is a compact three flaps box closer with a 90° exit (Shaftless operations driven by 5 servomotors)

<sup>\*</sup> Speed subject to box dimensions and cardboard quality

| MODEL  |        | SPEED* |        |     |        |     |           |
|--------|--------|--------|--------|-----|--------|-----|-----------|
|        | A (mm) |        | B (mm) |     | C (mm) |     | (box/min) |
|        | min    | max    | min    | max | min    | max |           |
| вс3    | 120    | 300    | 80     | 250 | 25     | 120 | 160       |
| BC3-90 | 100    | 300    | 60     | 300 | 20     | 150 | 90        |