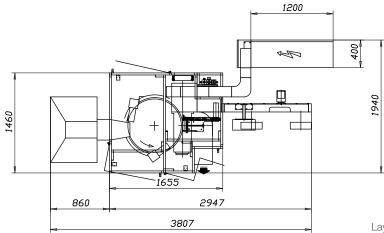

"

www.cm-fima.com info@cm-fima.com



### technical data

|                                                          | CMY55 / Y55PA   CMY871 |  |
|----------------------------------------------------------|------------------------|--|
| total weight                                             | 2000   2500 Kg         |  |
| total installed power                                    | 5 Kw                   |  |
| supply pressure   average consumption 6 bar   800 NI/min |                        |  |
| paint RAL 7035 Gloss 80                                  |                        |  |

### product size range



| mm  | Α  | В  | С  |
|-----|----|----|----|
| min | 8  | 13 | 15 |
| max | 20 | 26 | 35 |

Dimension next or beyond the limits of the above range to be evaluated.

### layout





Layout is only indicative.



a company of SACM

### CMFima S.r.l.

Via Tolara di sotto, 121/A 40064 | Ozzano dell'Emilia (BO) | Italy Phone +39 051.07 09 011 Fax +39 051.07 09 012 www.cm-fima.com



www.cm-fima.com info@cm-fima.com