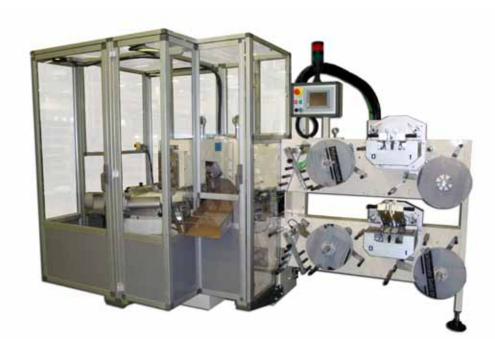

### **CMY** series for candies

monostyle wrapping machines for small candies

models

## CMY55 speed up to 750 ppm

CMY55 PA speed up to 450 ppm

standard feautures

MONOSTYLE disk-feeding high speed wrapping machines for candies. Each version is dedicated to a specific style (Double twist, Open Points) and is suitable for all the most common wrapping materials. To complete the line each machine can be fed by means of an automatic distribution system.

- Suitable for all kinds of candies
- Feeding disk intermittent motion increasing filling efficiency
- Format CHANGE OVER TIME: less than 45 minutes
- HMI by color graphic Touch Screen
- Servo-driven paper feeding system / No Product-No Paper system
- Gentle and positive handling of product and wrapping material
- Product always under operator control during both feeding and wrapping sequences
- Good accessibility, easy cleaning, maintenance and size change-over operations

### layout

Layout is only indicative.

a company of SACM