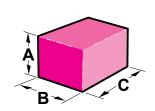

### product size range

| mm  | Α  | В  | С  |
|-----|----|----|----|
| min | 8  | 13 | 15 |
| max | 20 | 26 | 35 |

Dimension next or beyond the limits of the above range to be evaluated.