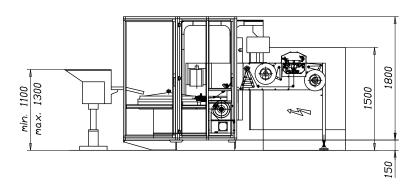

st"

www.cm-fima.com info@cm-fima.com



### technical data

|                                                          | CMY55 / Y55PA   CMY871 |  |
|----------------------------------------------------------|------------------------|--|
| total weight                                             | 2000   2500 Kg         |  |
| total installed power                                    | 5 Kw                   |  |
| supply pressure   average consumption 6 bar   800 NI/min |                        |  |
| paint RAL 7035 Gloss 80                                  |                        |  |

### product size range



| mm  | Α  | В  | С  |
|-----|----|----|----|
| min | 8  | 13 | 15 |
| max | 20 | 26 | 35 |

Dimension next or beyond the limits of the above range to be evaluated.

### layout





Layout is only indicative.



a company of SACM

### CMFima S.r.l.

Via Tolara di sotto, 121/A 40064 | Ozzano dell'Emilia (BO) | Italy Phone +39 051.07 09 011 Fax +39 051.07 09 012 www.cm-fima.com



www.cm-fima.com info@cm-fima.com