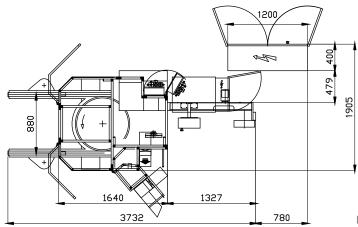

#### layout

Layout is only indicative.

#### technical data

|                                       | CMY871 CD/CB2      |  |
|---------------------------------------|--------------------|--|
| total weight                          | 2500 Kg            |  |
| total installed power                 | 5,5 Kw             |  |
| supply pressure   average consumption | 6 bar   300 NI/min |  |
| paint RAL 7035 Gloss 8                |                    |  |