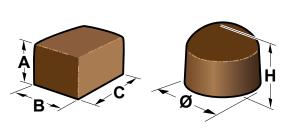

#### product size range

| mm  | Α  | В  | С  | Н  | Ø  |
|-----|----|----|----|----|----|
| min | 6  | 10 | 15 | 10 | 22 |
| max | 18 | 32 | 35 | 28 | 35 |

Dimension next or beyond the limits of the above range to be evaluated.