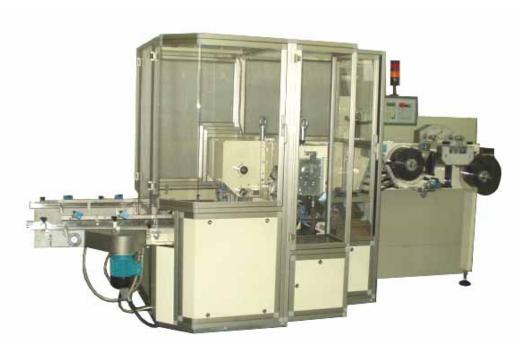

## CMY871 flat-base

monostyle wrapping machines for flat-base chocolate pralines

CMY871 CD speed up to 900 ppm

CMY871 CB2 speed up to 900 ppm

MONOSTYLE high speed wrapping machine for flat-base chocolate pralines. Each version is dedicated to a specific style (Double twist, Bunch 2-folder) suitable for all the most common wrapping materials. The machine can be equipped with an automatic double aligner to optimize product feeding.

- Reliable product feeding and wrapping sequences
- Suitable for all kind of processed pralines: ENROBED, MOULDED, EXTRUDED, DEPOSITED, etc.
- Format CHANGE OVER TIME: less than 45 minutes
- Double belt feeding system / Single wrapping head
- HMI by color graphic Touch Screen
- No Product-No Paper device / Servo-driven paper feeding system
- Gentle and positive handling of product and wrapping material
- Product always under operator control both during feeding and wrapping sequences
- Good accessibility, easy cleaning, maintenance and size change-over operations