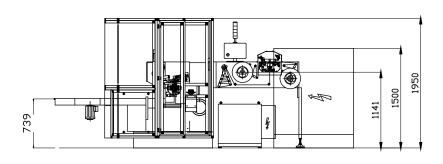

#### layout

Layout is only indicative.

#### technical data

|                                       | CMY871 CD/CB2      |  |
|---------------------------------------|--------------------|--|
| total weight                          | 2500 Kg            |  |
| total installed power                 | 5,5 Kw             |  |
| supply pressure   average consumption | 6 bar   300 NI/min |  |
| paint RAL 7035 Gloss 8                |                    |  |