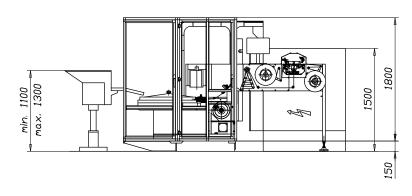

#### layout

#### technical data

|                                       | CMY871 CDU/CFU     |
|---------------------------------------|--------------------|
| total weight                          | 2500 Kg            |
| total installed power                 | 5 Kw               |
| supply pressure   average consumption | 6 bar   800 NI/min |
| paint RAL 7035 Glos                   |                    |