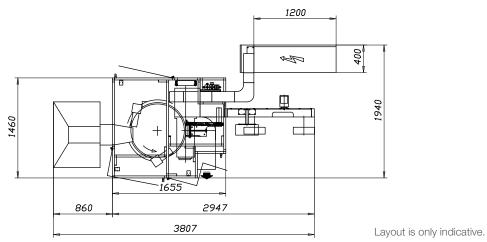

#### layout

#### technical data

|                                       | CMY871 CDU/CFU     |
|---------------------------------------|--------------------|
| total weight                          | 2500 Kg            |
| total installed power                 | 5 Kw               |
| supply pressure   average consumption | 6 bar   800 NI/min |
| paint RAL 7035 Glos                   |                    |