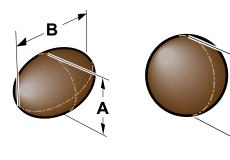

### product size range

| mm  | Α  | В  | Ø  |
|-----|----|----|----|
| min | 18 | 18 | 14 |
| max | 30 | 30 | 30 |

Dimension next or beyond the limits of the above range to be evaluated.