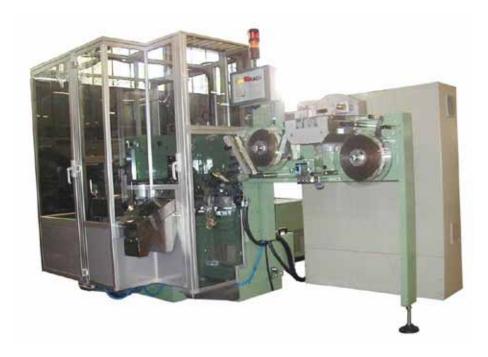

# CMY871 eggs & balls

monostyle wrapping machines for small chocolate eggs and balls

CMY871 CDU speed up to 850 ppm

CMY871 CFU speed up to 800 ppm

MONOSTYLE disk-feeding high speed wrapping machine for small chocolate eggs and balls. Each version is dedicated to a specific style (Double twist, Fancy Rolled) suitable for all the most common wrapping materials. The machine is equipped with a vibrating hopper to optimize product feeding.

#### layout