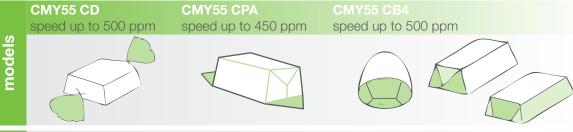

Only for CMY55 CB4:

standard feautures

optionals

G WRAPF

PRIMARY PACKAGING

technical data

|                                       | CMY55 CD/CPA/CB4   |  |
|---------------------------------------|--------------------|--|
| total weight                          | 1700 Kg            |  |
| total installed power                 | 5 Kw               |  |
| supply pressure   average consumption | 6 bar   800 NI/min |  |
| paint                                 | RAL 7035 Gloss 80  |  |