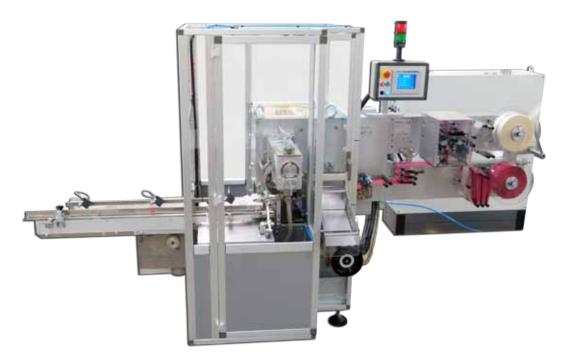

**CMY55 flat-base** 

CHOCOLATE PREPARATION

monostyle wrapping machines for flat-base chocolate pralines

PRIMARY PACKAGING

WRAPPING

SECONDARY PACKAGING

COCOA PROCESSING

MONOSTYLE belt-feeding wrapping machine for flat-base chocolate pralines. Each version is dedicated to a specific style (Double twist, Bunch/Envelope/Wallet, Open points) and is suitable for all the most common wrapping materials. The machine can be equipped with an automatic aligner to optimize product feeding.