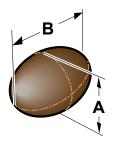

## product size range

| mm  | Α  | В  | Ø  |
|-----|----|----|----|
| min | 14 | 18 | 14 |
| max | 30 | 30 | 30 |

Dimension next or beyond the limits of the above range to be evaluated.