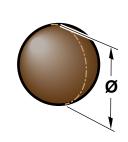

## product size range

| mm  | Α  | В  | Ø  |
|-----|----|----|----|
| min | 14 | 18 | 14 |
| max | 30 | 30 | 30 |

Dimension next or beyond the limits of the above range to be evaluated.