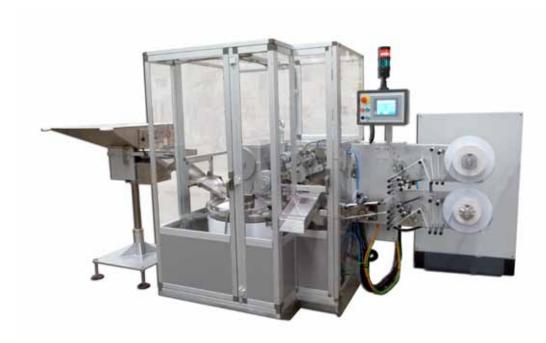

# CMY55 eggs & balls

monostyle wrapping machines for small chocolate eggs and balls

# CMY55 CDU speed up to 600 ppm

CMY55 CFU speed up to 500 ppm

standard feautures

models

MONOSTYLE disk-feeding wrapping machine for small chocolate eggs and balls. Each version is dedicated to a specific style (Double Twist, Fancy Rolled) and is suitable for all the most common wrapping materials. The machine is equipped with a hopper to optimize product feeding.