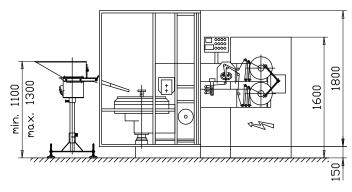

l
  - Spliced product reject device
- Cold seal for "Protected Double Twist"



CHOCOLATE PREPARATION



#### technical data

|                                                        | CMY55 CDU/CFU |  |
|--------------------------------------------------------|---------------|--|
| total weight                                           | 1600 Kg       |  |
| total installed power                                  | 5 Kw          |  |
| supply pressure   average consumption 6 bar   800 NI/r |               |  |
| paint RAL 7035 Gloss 80                                |               |  |

## product size range





| mm  | Α  | В  | Ø  |
|-----|----|----|----|
| min | 14 | 18 | 14 |
| max | 30 | 30 | 30 |

Dimension next or beyond the limits of the above range to be evaluated.

### layout





Layout is only indicative.



a company of SACMI

### CMFima S.r.l.

Via Tolara di sotto, 121/A 40064 | Ozzano dell'Emilia (BO) | Italy Phone +39 051.07 09 011 Fax +39 051.07 09 012 www.cm-fima.com



www.cm-fima.com info@cm-fima.com