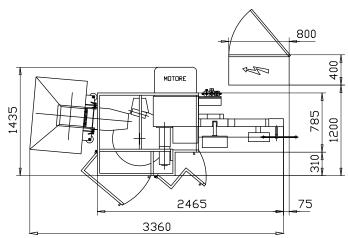

- Spliced product reject device
- Cold seal for "Protected Double Twist"



CHOCOLATE PREPARATION



#### technical data

|                                                        | CMY55 CDU/CFU |  |
|--------------------------------------------------------|---------------|--|
| total weight                                           | 1600 Kg       |  |
| total installed power                                  | 5 Kw          |  |
| supply pressure   average consumption 6 bar   800 NI/r |               |  |
| paint RAL 7035 Gloss 80                                |               |  |

## product size range





| mm  | Α  | В  | Ø  |
|-----|----|----|----|
| min | 14 | 18 | 14 |
| max | 30 | 30 | 30 |

Dimension next or beyond the limits of the above range to be evaluated.

### layout





Layout is only indicative.



a company of SACMI

### CMFima S.r.l.

Via Tolara di sotto, 121/A 40064 | Ozzano dell'Emilia (BO) | Italy Phone +39 051.07 09 011 Fax +39 051.07 09 012 www.cm-fima.com



www.cm-fima.com info@cm-fima.com